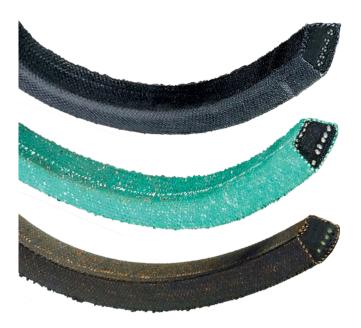

#### **BLADERUNNER™ BELTS**

- OE quality fit, form and function
- Aramid cord and robust cordpacks for greater shock load resistance for engaging deck drives
- Dual layer fabric wrap for abrasion resistance and longer life
- Belts for most top brand names, including: MTD, Murray, AYP, Bobcat, Homelite, Simplicity, Snapper, Toro and Exmark

#### **POWERATED™ BELTS**

- Aramid tensile cord for added strength
- **Green Flex-Weave™ cover resists** heat, oil and cracking
- Single layer fabric wrap for abrasion resistance and clutching drives

### **TRUFLEX™ BELTS**

- Smooth, quiet operation
- Oil and heat resistant
- Should only be used on very low horsepower applications (under 4 horsepower)

1-15 Hydrive Close, Dandenong South, Victoria, 3175 PH: +61 3 9797 9666 FAX: +61 3 9797 9600