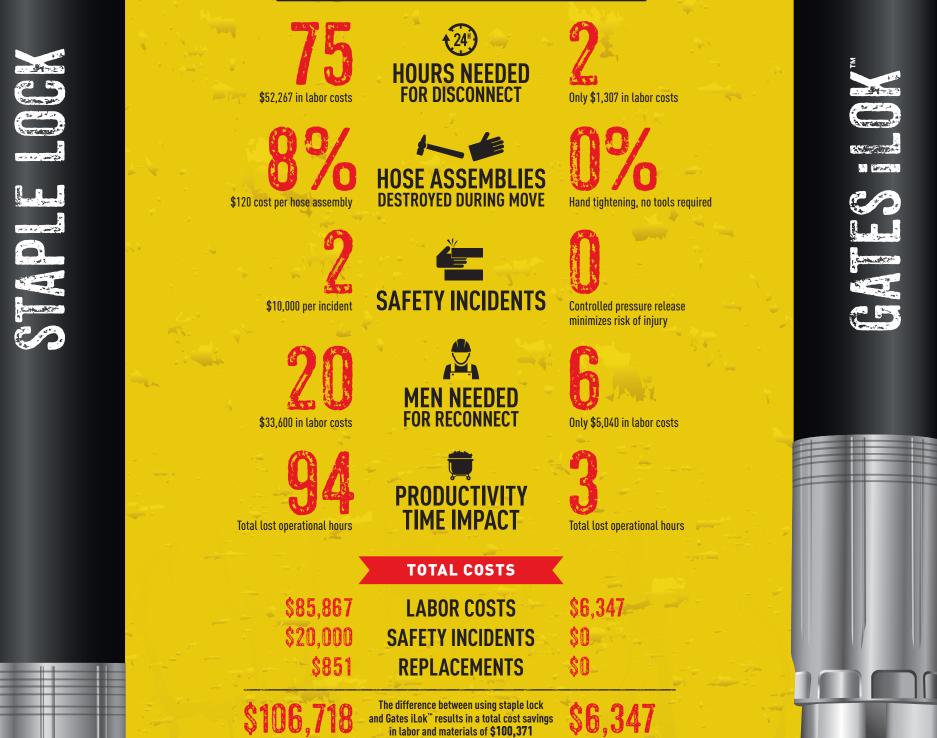

# STAPLE LOCK

### LONGWALL MOVE COMPARISON

## \$100,371 + \$3,822,000 Increased production \$100,371 + \$3,822,000 Increased productivity \$3,922,371\*

#### TOTAL POTENTIAL MONETARY GAIN ACHIEVED WITH GATES ILOK" CONVERSION

Costs associated with staple lock fittings in longwall mining are excessive. Use our online calculator to reveal significant savings for your mine when converting to Gates iLok."