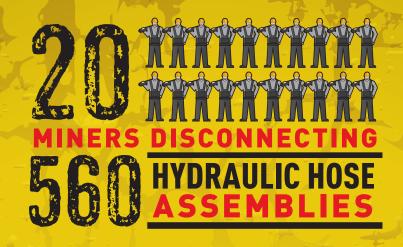

#### WHY DO THE LONG HAUL WHEN MOVING LONGWALL?

**GATES ILOK**<sup>™</sup>

# STAPLE LOCK

### LONGWALL MOVE COMPARISON



## \$100,371 + \$3,822,000 Increased production \$100,371 + \$3,822,000 Increased productivity \$3,922,371\*

#### TOTAL POTENTIAL MONETARY GAIN ACHIEVED WITH GATES ILOK" CONVERSION

Costs associated with staple lock fittings in longwall mining are excessive. Use our online calculator to reveal significant savings for your mine when converting to Gates iLok."

Gates.com/iLokCalculator



©2013 Gates Corporation 35800-LM-IG 09/2013 \*Figures and statistics drawn from a longwall mine using iLok<sup>™</sup> couplings.