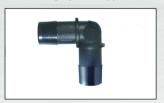

## **CLAMP & HOSE CONNECTOR GRAB PACK: ICCM-1**

Suitable for hose replacement and repair.

| PLASTIC HOSE CONNECTORS |           |        |      |  |
|-------------------------|-----------|--------|------|--|
| Ideal<br>Part No.       | Connector | O.D.   | Qty. |  |
| 28603                   | Straight  | 12.7mm | 5    |  |
| 28604                   | Straight  | 15.9mm | 5    |  |
| 28605                   | Straight  | 19mm   | 5    |  |
| 28623                   | Elbow     | 12.7mm | 5    |  |
| 28624                   | Elbow     | 15.9mm | 5    |  |
| 28625                   | Elbow     | 19mm   | 5    |  |