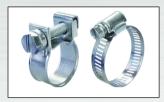

Screw: 7 MM Hex Head

Zinc Plated, clear chromate carbon steel

Band: 9 MM wide

Zinc Plated, clear chromate, carbon steel

| PERFORATED BAND CLAMPS |                |      |  |
|------------------------|----------------|------|--|
| Ideal<br>Part No.      | Clamping Range | Qty. |  |
| 6204                   | 6-16mm         | 20   |  |
| 6205                   | 7-17mm         | 20   |  |
| 6206                   | 8-22mm         | 20   |  |

Stainless Steel Band & Housing Carbon steel Screw