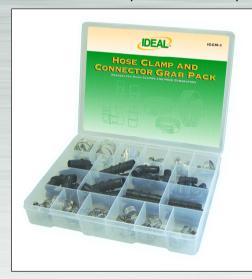

## **CLAMP & HOSE CONNECTOR GRAB PACK: ICCM-1**

Suitable for hose replacement and repair.

| PLASTIC HOSE CONNECTORS |           |        |      |  |
|-------------------------|-----------|--------|------|--|
| Ideal<br>Part No.       | Connector | O.D.   | Qty. |  |
| 28603                   | Straight  | 12.7mm | 5    |  |
| 28604                   | Straight  | 15.9mm | 5    |  |
| 28605                   | Straight  | 19mm   | 5    |  |
| 28623                   | Elbow     | 12.7mm | 5    |  |
| 28624                   | Elbow     | 15.9mm | 5    |  |
| 28625                   | Elbow     | 19mm   | 5    |  |