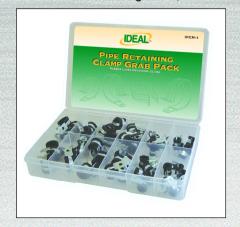

## PIPE RETAINING CLAMP GRAB PACK: IPCM-1

Suitable for securing hose, tube and wiring harness. Rubber liner absorbs vibration and protects the hose and tube.

| RUBBER LINED P-CLAMPS |          |      |  |
|-----------------------|----------|------|--|
| Ideal<br>Part No.     | Diameter | Qty. |  |
| 800615                | 6mm      | 10   |  |
| 801015                | 10mm     | 10   |  |
| 801315                | 13mm     | 10   |  |
| 801615                | 16mm     | 10   |  |
| 801915                | 19mm     | 10   |  |
| 802215                | 22mm     | 10   |  |
| 802515                | 25mm     | 10   |  |