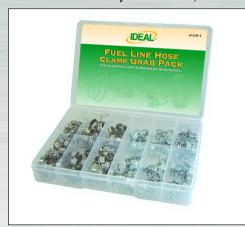

## **FUEL LINE HOSE CLAMP GRAB PACK: IFCM-1**

Suitable for fuel injection hose, transmission hose and other small O.D. hose applications.

| FUEL INJECTION CLAMPS |                |      |  |
|-----------------------|----------------|------|--|
| Ideal<br>Part No.     | Clamping Range | Qty. |  |
| 52F13                 | 11-13mm        | 10   |  |
| 52F15                 | 13-15mm        | 20   |  |
| 52F16                 | 14-16mm        | 10   |  |